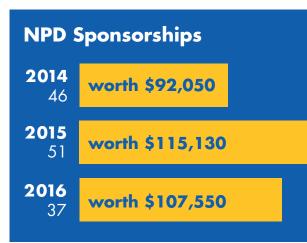

# FAST FACTS

"VERY WELL DONE. THIS WAS MY FIRST TIME ATTENDING. I THOUGHT THE ENERGY WAS WONDFRFUL!"