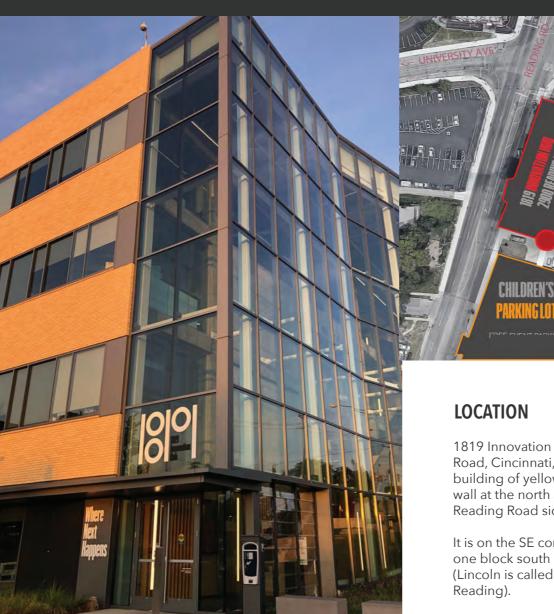

### **LOCATION**

1819 Innovation Hub is located at 2900 Reading Road, Cincinnati, Ohio 45206. It is a four story building of yellow brick with a dramatic glass wall at the north and a distinctive tower on the Reading Road side.

It is on the SE corner of Reading and Lincoln, one block south of Martin Luther King Drive (Lincoln is called University on the west side of Reading).