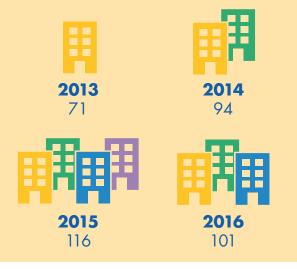

#### **Organizations Represented**

"VERY WELL DONE. THIS WAS MY FIRST TIME ATTENDING. I THOUGHT THE ENERGY WAS WONDERFUL."